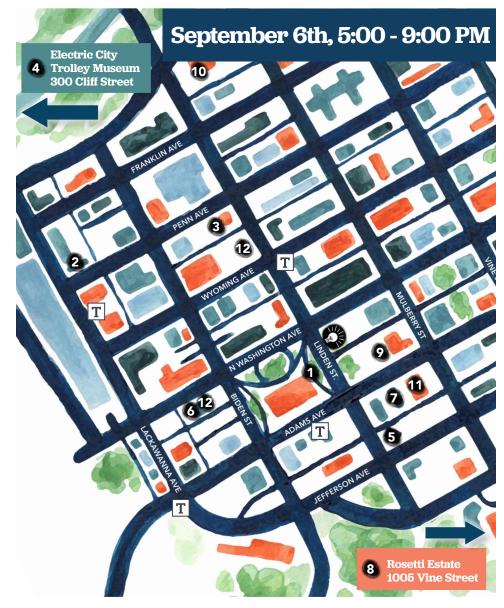

#### Electric City Trolley Museum S

Art Show feat. Sam Kuchwara, Skylar Conway & Austin Burke.

## 8. Rossetti Estate 15

Explore the Pulse of Africa: Sunday Olaniyi's Captivating Art Show at Rossetti Estate. Live music by Anne Marie Dupre.