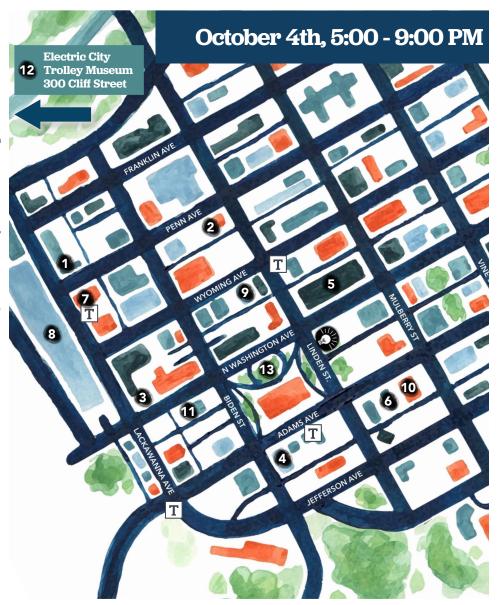

# First Friday SCRANTON

## 1. AFA Gallery S

ART FOR ALL: Celebrating 10 Years of Fringe group shows. Live music by Ivy.

#### ArtWorks Gallery & Studio

Joseph Petry's "Freeing Mind Chaos" with an additional event supporting National Disability **Employment Awareness Month (NDEAM)** with materials on the Office of Vocational Rehabilitation (OVR) and local ODP providing eligibility information. Live music by Steve Werner.

#### Garden Mediterranean Restaurant S

Kitchen Table Carvings by Lori Green-Pippan.

#### 4. LAVISH Scranton S

Micheles Ladies In Pink featuring a wine tasting from Maiolatesi.

#### Little Wild Refillery S

Shandon Black Art and Second-Hand Clothing.

#### 6. Loyalty Barber Shop S

Creepshow: Photographs by Alex Seeley.

#### Scranton Art Haus S

Book Release - Legs on a Table: The Four Pillars to Transform Dreams into Reality by Vince Sardo, Author.

#### Scranton Shakes Space S

Alterations: presented by Scranton Fringe, by Paul Plumadore.

#### 9. St. Luke's

Annual Blessing of the Animals - 6:30 pm and Briarledge crafts; St. Cats & Dogs; Pawsitively for the Animals.

#### 10. The Workshop S

Paintings by Nick Arcarese.

#### 11. Urban Co-Works

"Echoes in Color" by Morgan Monaghan, Jordan Delzell, Jessica Maietta, Chrissy Manuel.

### 12. Electric City Trolley Museum > S

'Taking up Space Film Festival' presented by Park Multimedia\Scranton Fringe & The Black Scranton Project. Also featuring Artists from Abington Heights High School Matthew Kearney & Rebekah Kroptavich.

Museum open to the public 4-8:30pm. Live music and refreshments.

#### 13. Courthouse Square, N. Washington Side

Let's Vote Scranton! Activities and live music with Jim Cullen and Jack Bordo. Hosted by the University of Scranton in collaboration with the City of Scranton and Marywood University.